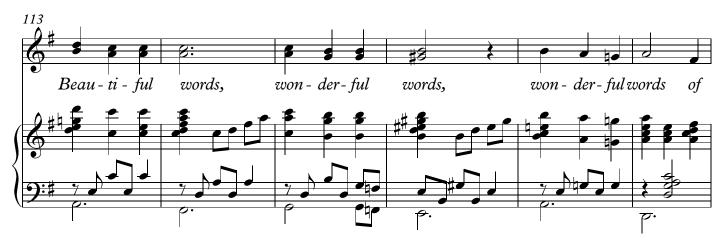

### "Wonderful Words of Life"

for Treble Choir (or Vocal Duet) and Piano

#### WORDS OF LIFE: "Wonderful Words of Life"

BVP 319

for Treble Choir (or Vocal Duet) and Piano

ρ

4

٦

6