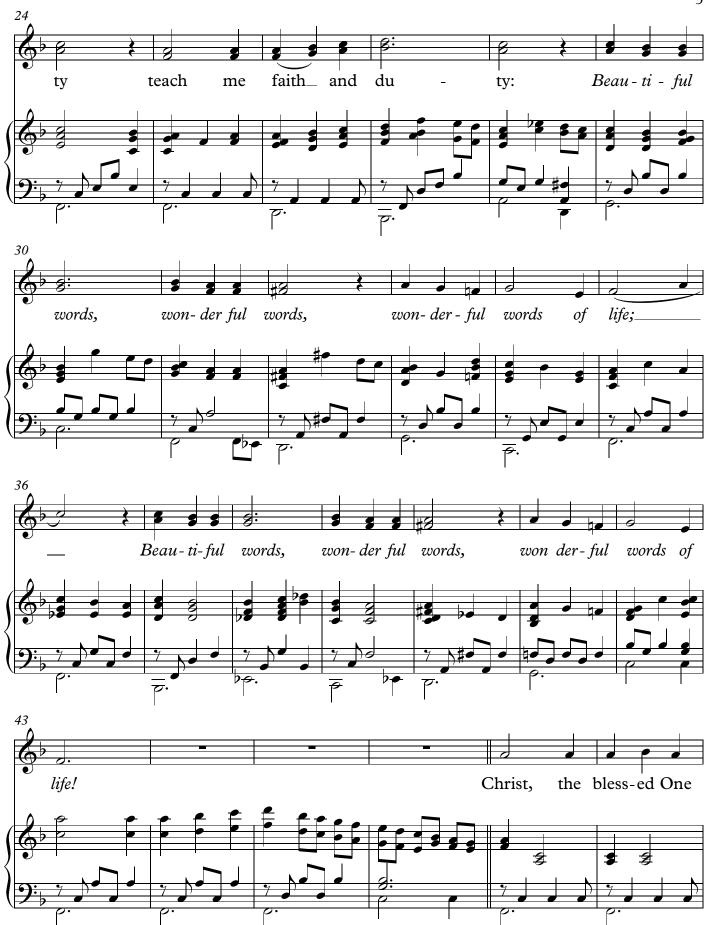

### "Wonderful Words of Life"

for Treble Choir (or Vocal Duet) and Piano

## arr. Ken Berg

copyright 2014 Bella Voce Press www.bellavocepress.com

**BVP 319** 

#### WORDS OF LIFE: "Wonderful Words of Life"

BVP 319

for Treble Choir (or Vocal Duet) and Piano

ρ

4

٦

6