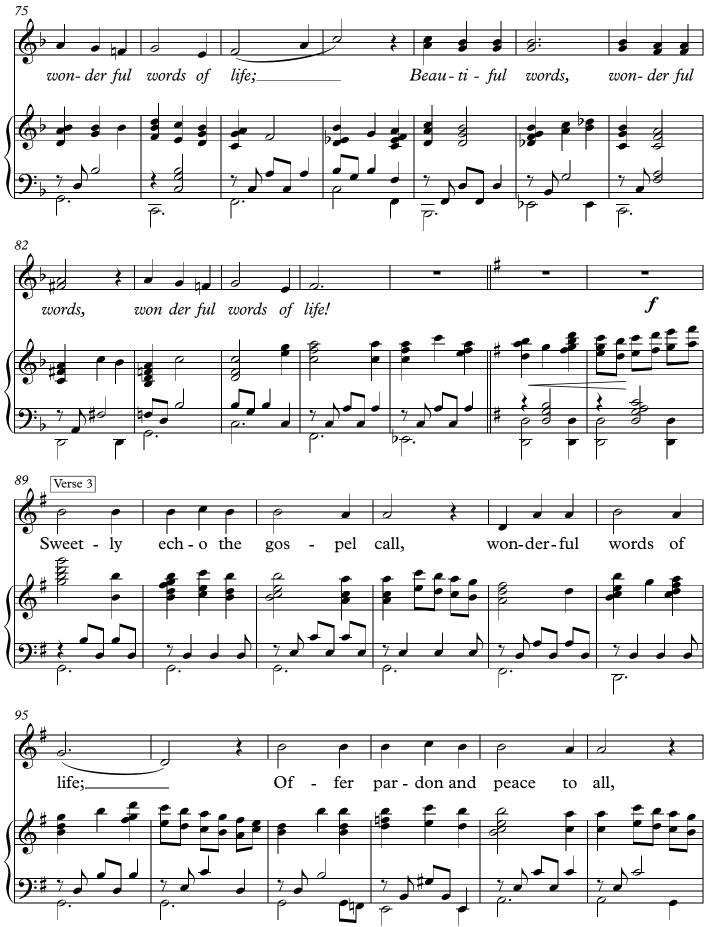

### "Wonderful Words of Life"

for Treble Choir (or Vocal Duet) and Piano

#### WORDS OF LIFE: "Wonderful Words of Life"

BVP 319

for Treble Choir (or Vocal Duet) and Piano

ρ

4

٦

6