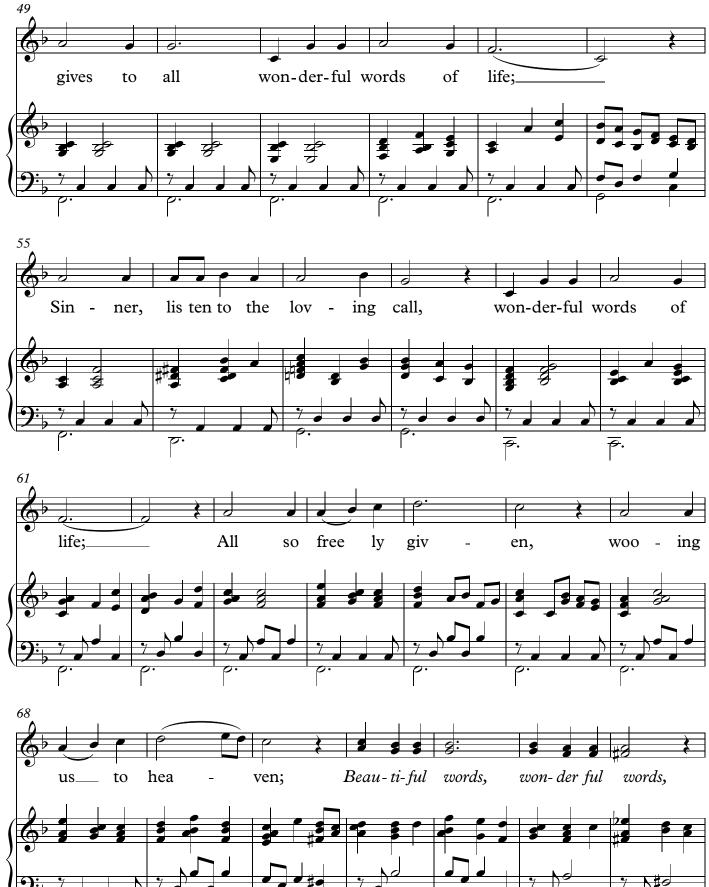

### "Wonderful Words of Life"

for Treble Choir (or Vocal Duet) and Piano

## arr. Ken Berg

copyright 2014 Bella Voce Press www.bellavocepress.com

**BVP 319** 

#### WORDS OF LIFE: "Wonderful Words of Life"

BVP 319

for Treble Choir (or Vocal Duet) and Piano

ρ

4

٦

6